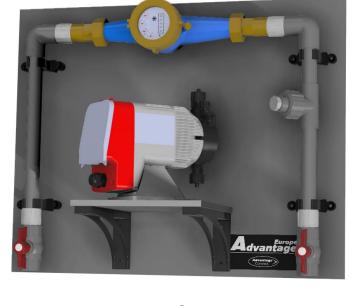

## **Key Features**

- Prefab panel, prewired and preplumbed with injection valve
- Connect your water bypass (3/4") line, set your dosing rate and you are ready to go
- Comes with foot valve and tubing
- Circuit Voltage Protection
- Thermal Overload Protection
- Priming / Degassing Valve
- Large Graphic Display & Programmable Keypad
- Wi-Fi Linx Programmable
- 2 Year Warranty

## **Application**

The pulse water meter is connected directly to the pump.

The MicroLinx Series L pumps provide a reliable, affordable product addition for a wide variety of applications.

Examples of applications include: