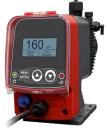

## **Key Features**

- Prefab panel, prewired and preplumbed with injection valve
- Connect your water bypass (3/4") line, set your dosing rate and you are ready to go
- Comes with foot valve and tubing
- Circuit Voltage Protection
- Thermal Overload Protection
- Priming / Degassing Valve
- Large Graphic Display & Programmable Keypad
- Wi-Fi Linx Programmable
- 2 Year Warranty