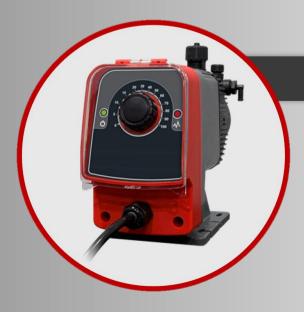

#### **MicroLinx Series M**

- Manual speed knob output control
- 200:1 turndown
- Stroke and power LEDs
- Clear cover