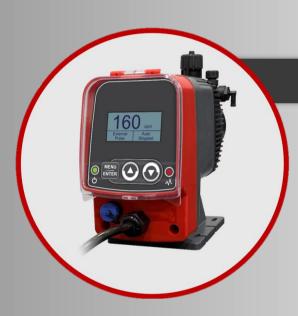

#### **MicroLinx Series L**

- Wi-Fi Linx for smart phone programming
- Large graphic display and keypad programmable
- 12,000:1 turndown
- Stroke and power LEDs
- Clear cover
- Auto stop option

User selectable operation modes include:

- Manual
- 4-20 mA input
- Pulse input
- Pulse timer
- 28-Day timer Recycle timer