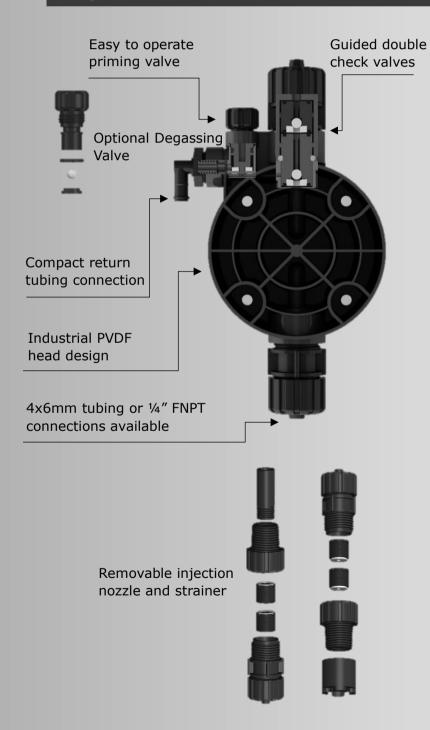

# MicroLinx Electronic Metering Pumps

# dvanta



#### **MicroLinx Series L**

- Wi-Fi Linx for smart phone programming
- Large graphic display and keypad programmable
- 12,000:1 turndown
- Stroke and power LEDs
- Clear cover
- Auto stop option

User selectable operation modes include:

- Manual
- 4-20 mA input
- Pulse input
- Pulse timer
- 28-Day timer Recycle timer



#### **MicroLinx Series M**

- Manual speed knob output control
- 200:1 turndown
- Stroke and power LEDs
- Clear cover



# **Easy operation**

OFF TIMERS
MANUAL CLOCK SET
MULT/DIV PASSWORD
mAIN WIFI-ON

User-friendly settings. Easy to operate without the instruction manual

### **Liquid End Features**





www.advantage-eu.com www.advantagecontrols.com

## MicroLinx Screens