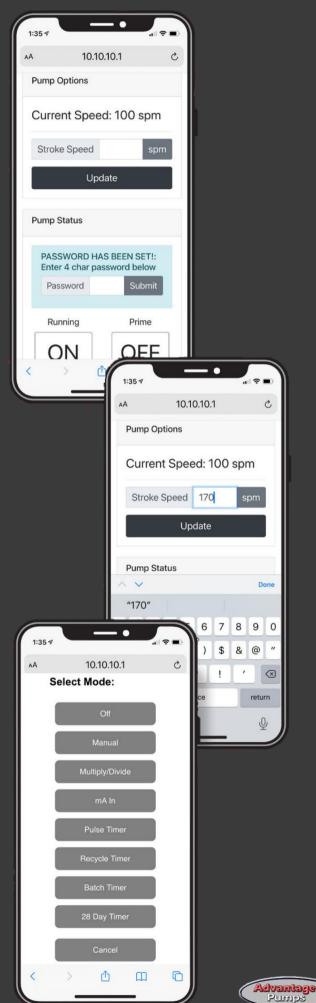

# **Easy operation**

OFF TIMERS
MANUAL CLOCK SET
MULT/DIV PASSWORD
mAIN WIFI-ON

User-friendly settings. Easy to operate without the instruction manual

## MicroLinx Screens